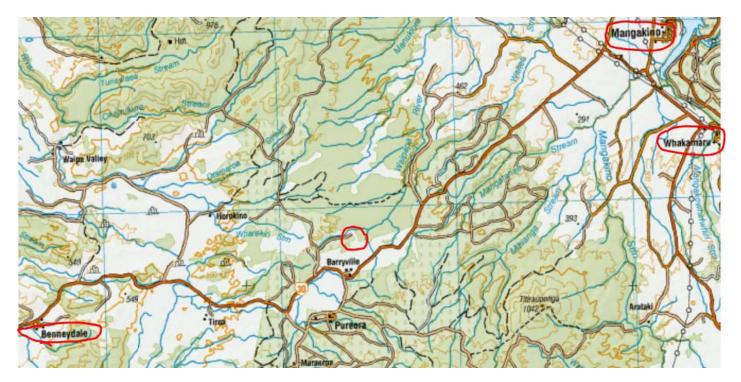

The Lodge is off Waitaramoa Rd. This road turns north off SH30 about half way between Mangakino and Benneydale. Follow Waitaramoa Rd for 2 km, then turn right on sign-posted road to the Lodge which is another 2 km. Go through an open gate and up a hill to the Lodge. There will be orange tape to the roadside signs where you turn off SH30 and again where you turn off to the Lodge. 1 hr 45 min travel time from Hamilton.

Note that the Lodge is <u>not</u> in Pureora Village.