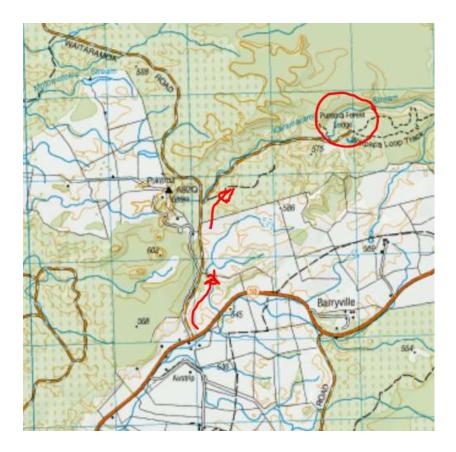

The Lodge is off Waitaramoa Rd. This road turns north off SH30 about half way between Mangakino and Benneydale. Follow Waitaramoa Rd for 2 km, then turn right on sign-posted road to the Lodge which is another 2 km. Go through an open gate and up a hill to the Lodge. There will be orange tape to the roadside signs where you turn off SH30 and again where you turn off to the Lodge. 1 hr 45 min travel time from Hamilton.

Note that the Lodge is <u>not</u> in Pureora Village.